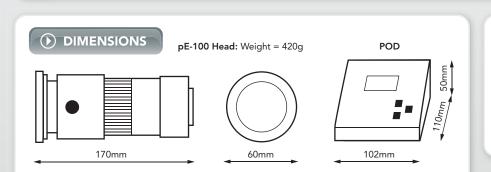

#### Robust LED source for microscopy

The pE-100 is a simple to operate LED illuminator which is available at a single wavelength peak for fluorescence use or with white illumination for other applications. You can select from CoolLED's extensive range of LED wavelengths. Benefits include instant on/off, stability and long lifetime. The pE-100 fits most current microscopes. Each unit comprises an LED head with specified fitting to your microscope, a control pod with BNC input for TTL trigger, and a universal power supply.