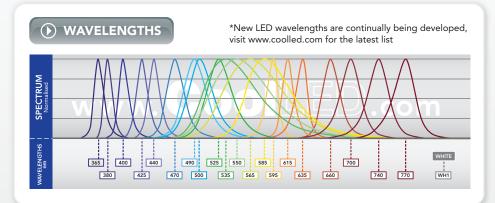

#### Robust LED source for microscopy

The pE-100 is a simple to operate LED illuminator which is available at a single wavelength peak for fluorescence use or with white illumination for other applications. You can select from CoolLED's extensive range of LED wavelengths. Benefits include instant on/off, stability and long lifetime. The pE-100 fits most current microscopes. Each unit comprises an LED head with specified fitting to your microscope, a control pod with BNC input for TTL trigger, and a universal power supply.