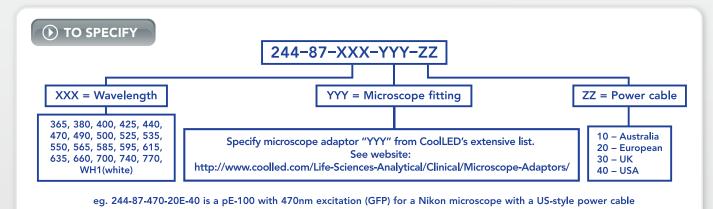

#### Robust LED source for microscopy

The pE-100 is a simple to operate LED illuminator which is available at a single wavelength peak for fluorescence use or with white illumination for other applications. You can select from CoolLED's extensive range of LED wavelengths. Benefits include instant on/off, stability and long lifetime. The pE-100 fits most current microscopes. Each unit comprises an LED head with specified fitting to your microscope, a control pod with BNC input for TTL trigger, and a universal power supply.